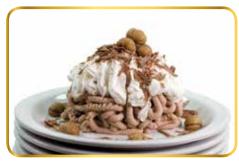

An example realized with "Spaghetti" mould

| TECHNICAL SPECIFICATIONS |               |          |
|--------------------------|---------------|----------|
| Voltage *1               | Volt<br>Hz/Ph | 230/50/1 |
| Power                    | kW            | 0,6      |
| Width (A)                | cm            | 20       |
| Depth (B)                | cm            | 31       |
| Height (H)               | cm            | 55       |
| Weight                   | kg            | 25       |
|                          |               |          |