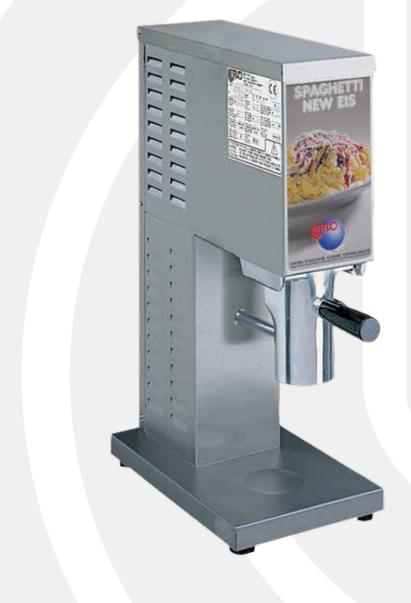

#### Description

The unit is entirely made of stainless steel and equipped with an automatic piston.

## **Technical features**

- Just 0.6 kW power required.
- Polished aluminium moulds.

An example realized with "Spaghetti" mould

| TECHNICAL SPECIFICATIONS |               |          |
|--------------------------|---------------|----------|
| Voltage *1               | Volt<br>Hz/Ph | 230/50/1 |
| Power                    | kW            | 0,6      |
| Width (A)                | cm            | 20       |
| Depth (B)                | cm            | 31       |
| Height (H)               | cm            | 55       |
| Weight                   | kg            | 25       |
|                          |               |          |