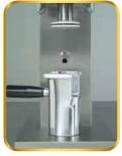

#### Description

The unit is entirely made of stainless steel and equipped with an automatic piston.

## **Technical features**

- Just 0.6 kW power required.
- Polished aluminium moulds.