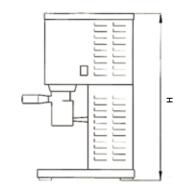

An example realized with "Spaghetti" mould

| TECHNICAL SPECIFICATIONS |               |          |
|--------------------------|---------------|----------|
| Voltage *1               | Volt<br>Hz/Ph | 230/50/1 |
| Power                    | kW            | 0,6      |
| Width (A)                | cm            | 20       |
| Depth (B)                | cm            | 31       |
| Height (H)               | cm            | 55       |
| Weight                   | kg            | 25       |
|                          |               |          |