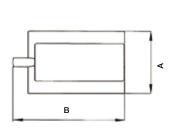

An example realized with "Spaghetti" mould

| TECHNICAL SPECIFICATIONS |               |          |
|--------------------------|---------------|----------|
| Voltage *1               | Volt<br>Hz/Ph | 230/50/1 |
| Power                    | kW            | 0,6      |
| Width (A)                | cm            | 20       |
| Depth (B)                | cm            | 31       |
| Height (H)               | cm            | 55       |
| Weight                   | kg            | 25       |
|                          |               |          |