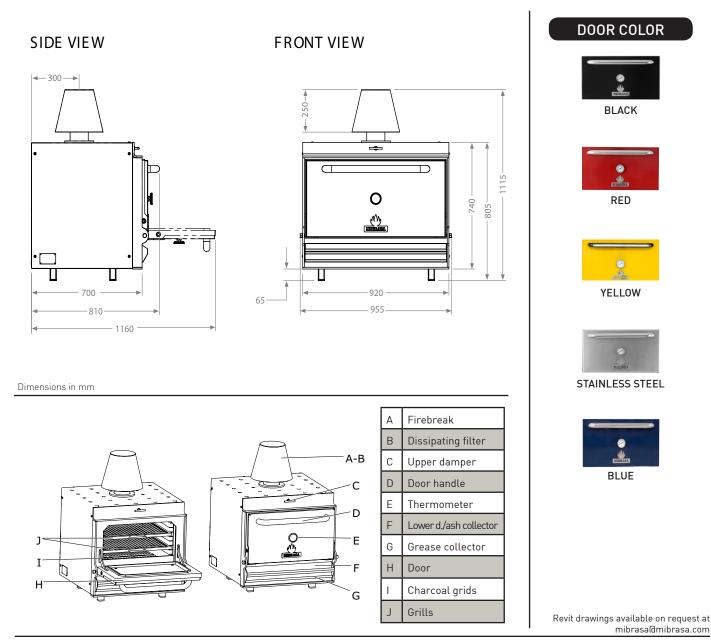

<sup>3</sup>          | 523 kg                |
| Crated size (WxDxH)                 | 1100 x 1100 x 1350 mm |

\*Approximate data 1. Consult instruction manual 2. Will vary depending on quality of charcoal 3. Weight with accessories included



# GRILL DIMENSIONS



### **INCLUDED ACCESSORIES**

- Grill [G110]
- Oven tongs [TG]
- Ash shovel [PALA]
- Grill brush [CEP]
- Mibrasa Ecofire firelighters [FL]
- Ember poker [PK110]
  - **OPTIONAL ACCESSORIES**
- Extra grill [G110]
- Kitchenware (consult online catalogue)
- Firebreak [FB]
- Dissipating filter [DF]
- Stand [OT110]

Specifications and design are subject to change without notice.

Mibrasa® Charcoal Oven S.L C/Joan Rovira i Bastons, 26 17230 Palamós - Spain +34 972 601 942 - mibrasa@mibrasa.com www.mibrasa.com

QUALITY GUARANTEE





# INSTALLATION GUIDELINES AND SAFETY STANDARDS

| Recommended installation height                       | 600 mm  |
|-------------------------------------------------------|---------|
| Clearances to construction/other appliances from oven | 76 mm   |
| Clearances of flammable materials from oven           | 300 mm  |
| Clearance of workspace from front of the oven         | 1100 mm |

\*It is recommended to use a lifting device to lift the oven and place on the countertop/cupboard. Consult oven instruction manual for further information.

Specifications and design are subject to change without notice.