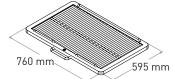

|
| Charcoal load duration <sup>2</sup> | 8 h                   |
| Gastronorm / grill                  | 2 x GN 1/1            |
| Equivalent power*                   | 5 kW                  |
| Exhaust rate                        | 3200 m³/h             |
| Installation height*                | 600 mm                |
| Firebreak diameter                  | Ø154 mm               |
| Duct diameter                       | Ø114 mm               |
| Net weight <sup>3</sup>             | 446 kg                |
| Crated weight <sup>3</sup>          | 523 kg                |
| Crated size (WxDxH)                 | 1100 x 1100 x 1350 mm |

\*Approximate data 1. Consult instruction manual 2. Will vary depending on quality of charcoal 3. Weight with accessories included



# GRILL DIMENSIONS



### **INCLUDED ACCESSORIES**

- Grill [G110]
- Oven tongs [TG]
- Ash shovel [PALA]
- Grill brush [CEP]
- Mibrasa Ecofire firelighters [FL]
- Ember poker [PK110]
  - **OPTIONAL ACCESSORIES**
- Extra grill [G110]
- Kitchenware (consult online catalogue)
- Firebreak [FB]
- Dissipating filter [DF]
- Stand [OT110]

Specifications and design are subject to change without notice.

Mibrasa® Charcoal Oven S.L C/Joan Rovira i Bastons, 26 17230 Palamós - Spain +34 972 601 942 - mibrasa@mibrasa.com www.mibrasa.com

QUALITY GUARANTEE





# INSTALLATION GUIDELINES AND SAFETY STANDARDS

| Recommended installation height                       | 600 mm  |
|-------------------------------------------------------|---------|
| Clearances to construction/other appliances from oven | 76 mm   |
| Clearances o