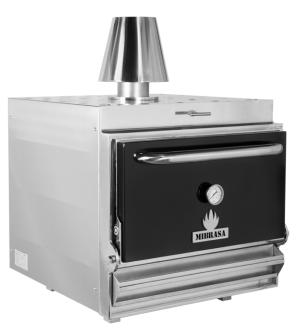

# HMB 110 Mibrasa® worktop charcoal oven

# **TECHNICAL INFORMATION**

| Fire up time <sup>1</sup>           | 45 min-average        |
|-------------------------------------|-----------------------|
| Cooking temperature                 | 250 - 350 °C          |
| Initial charcoal load <sup>1</sup>  | 15 kg                 |
| Production*                         | 100 kg/h              |
| Charcoal load duration <sup>2</sup> | 8 h                   |
| Gastronorm / grill                  | 2 x GN 1/1            |
| Equivalent power*                   | 5 kW                  |
| Exhaust rate                        | 3200 m³/h             |
| Installation height*                | 600 mm                |
| Firebreak diameter                  | Ø154 mm               |
| Duct diameter                       | Ø114 mm               |
| Net weight <sup>3</sup>             | 446 kg                |
| Crated weight <sup>3</sup>          | 523 kg                |
| Crated size (WxDxH)                 | 1100 x 1100 x 1350 mm |