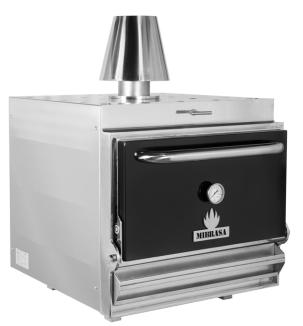

# HMB 75

Mibrasa® worktop charcoal oven

#### OUR CHARCOAL OVENS

MIBRASA<sup>®</sup> is a closed barbecue grill invented and made in our workshops. Made from the best quality steel by expert hands, our grills are designed to satisfy even the most demanding chefs.