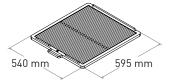

| 70 kg/h                  |
| Charcoal load duration <sup>2</sup> | 7 h                      |
| Gastronorm / grill                  | GN 1/1 + GN 1/2 + GN 1/4 |
| Equivalent power*                   | 3.5 kW                   |
| Exhaust rate                        | 2800 m³/h                |
| Firebreak diameter                  | Ø154 mm                  |
| Duct diameter                       | Ø114 mm                  |
| Net weight <sup>3</sup>             | 325 kg                   |
| Crated weight <sup>3</sup>          | 380 kg                   |
| Crated size (WxDxH)                 | 900 x 800 x 1350 mm      |

\*Approximate data 1. Consult instruction manual 2. Will vary depending on quality of charcoal 3. Weight with accessories included



#### GRILL DIMENSIONS



Grill brush [CEP]

### **INCLUDED ACCESSORIES**

- Grill [G75]
- Oven tongs [TG]
- Ash shovel [PALA]Ember poker [PK75]
- Mibrasa Ecofire [] firelighters [FL]
  - .
    - OPTIONAL ACCESSORIES
  - Extra grill [G75]
- Kitchenware (consult online catalogue)
- Firebreak [FB]Dissipating filter [DF]
- Stand [0T75]

Specifications and design are subject to change without notice.

Mibrasa® Charcoal Oven S.L C/Joan Rovira i Bastons, 26 17230 Palamós - Spain +34 972 601 942 - mibrasa@mibrasa.com www.mibrasa.com







# INSTALLATION GUIDELINES AND SAFETY STANDARDS

| Recommended installation height                       | 700 mm  |
|-------------------------------------------------------|---------|
| Clearances to construction/other appliances from oven | 76 mm   |
| Clearances of flammable materia