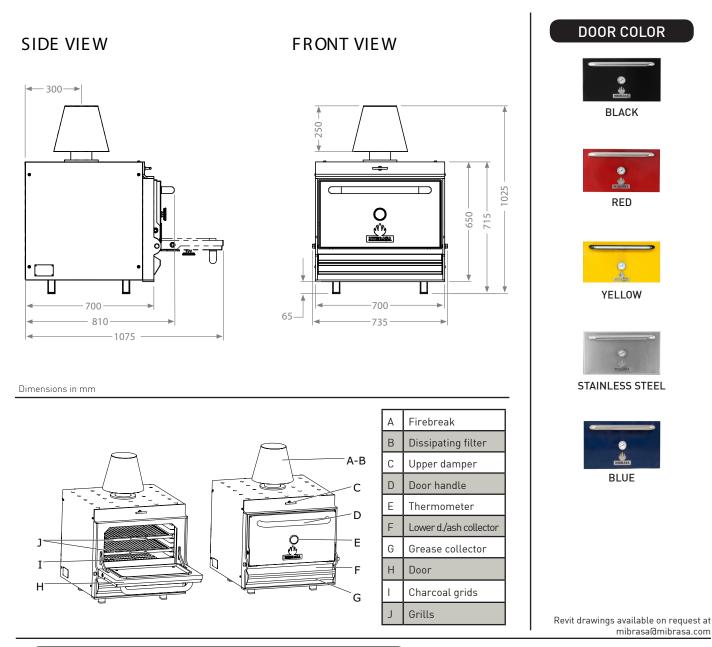

# INSTALLATION GUIDELINES AND SAFETY STANDARDS

| Recommended installation height                       | 700 mm  |
|-------------------------------------------------------|---------|
| Clearances to construction/other appliances from oven | 76 mm   |
| Clearances of flammable materials from oven           | 300 mm  |
| Clearance of workspace from front of the oven         | 1100 mm |

\*It is recommended to use a lifting device to lift the oven and place on the countertop/cupboard. Consult oven instruction manual for further information.

Specifications and design are subject to change without notice.

### **INCLUDED ACCESSORIES**

- Grill [G75]
- Oven tongs [TG]
- Ash shovel [PALA]Ember poker [PK75]
- Mibrasa Ecofire [] firelighters [FL]
  - .
    - OPTIONAL ACCESSORIES
  - Extra grill [G75]
- Kitchenware (consult online catalogue)
- Firebreak [FB]Dissipating filter [DF]
- Stand [0T75]