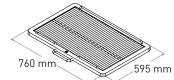

|
| Production*                         | 100 kg/h              |
| Charcoal load duration <sup>2</sup> | 8 h                   |
| Gastronorm / grill                  | 2 x GN 1/1            |
| Equivalent power*                   | 5 kW                  |
| Exhaust rate                        | 3200 m³/h             |
| Firebreak diameter                  | Ø154 mm               |
| Duct diameter                       | Ø114 mm               |
| Net weight <sup>3</sup>             | 516 kg                |
| Crated weight <sup>3</sup>          | 593 kg                |
| Crated size (WxDxH)                 | 1100 x 1100 x 1900 mm |

\*Approximate data 1. Consult instruction manual 2. Will vary depending on quality of charcoal 3. Weight with accessories included



## GRILL DIMENSIONS



## **INCLUDED ACCESSORIES**

- Grill [G110]
- Oven tongs [TG]
- Ash shovel [PALA]Ember poker [PK110]
- Grill brush [CEP] Mibrasa Ecofire
- firelighters [FL]
- OPTIONAL ACCESSORIES
- Extra grill [G110]
- Firebreak [FB]Dissipating filter [DF]
- Gastronorm rack
- [SGNAB]
- Locking casters [WIN0X]
- Kitchenware (consult online catalogue)

Specifications and design are subject to change without notice.

Mibrasa® Charcoal Oven S.L C/Joan Rovira i Bastons, 26 17230 Palamós - Spain +34 972 601 942 - mibrasa@mibrasa.com www.mibrasa.com

QUALITY GUARANTEE



## HMB AB SB 110

Mibrasa® charcoal oven with cupboard below and heating rack



## INSTALLATION GUIDELINES AND SAFETY STANDARDS

| Recommended installation height                       | -       |
|--------------------------------------------