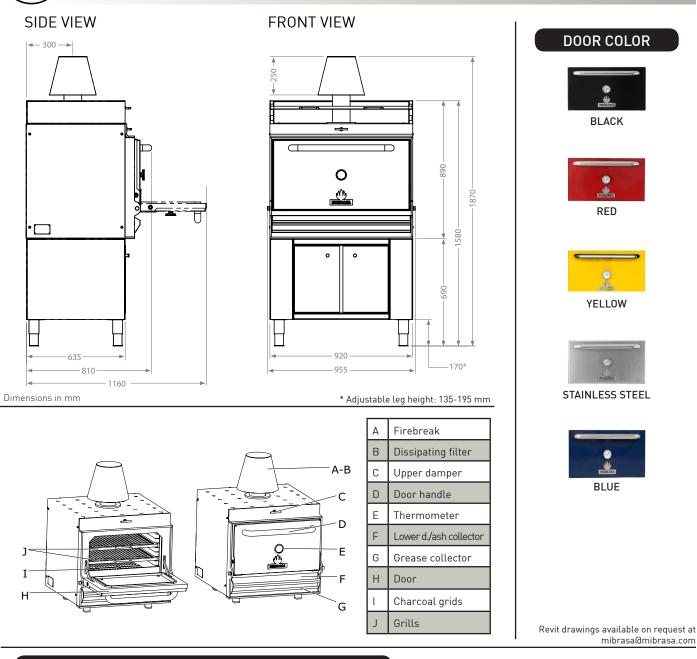

## **TECHNICAL INFORMATION**

| Fire up time <sup>1</sup>           | 45 min-average        |
|-------------------------------------|-----------------------|
| Cooking temperature                 | 250 - 350 °C          |
| Initial charcoal load <sup>1</sup>  | 15 kg                 |
| Production*                         | 100 kg/h              |
| Charcoal load duration <sup>2</sup> | 8 h                   |
| Gastronorm / grill                  | 2 x GN 1/1            |
| Equivalent power*                   | 5 kW                  |
| Exhaust rate                        | 3200 m³/h             |
| Firebreak diameter                  | Ø154 mm               |
| Duct diameter                       | Ø114 mm               |
| Net weight <sup>3</sup>             | 516 kg                |
| Crated weight <sup>3</sup>          | 593 kg                |
| Crated size (WxDxH)                 | 1100 x 1100 x 1900 mm |

## **INCLUDED ACCESSORIES**

- Grill [G110]
- Oven tongs [TG]
- Ash shovel [PALA]Ember poker [PK110]
- Grill brush [CEP] Mibrasa Ecofire
- firelighters [FL]
- OPTIONAL ACCESSORIES
- Extra grill [G110]
- Firebreak [FB]Dissipating filter [DF]
- Gastronorm rack
- [SGNAB]
- Locking casters [WIN0X]
- Kitchenware (consult online catalogue)

## INSTALLATION GUIDELINES AND SAFETY STANDARDS

| Recommended installation height                       | -       |
|-------------------------------------------------------|---------|
| Clearances to construction/other appliances from oven | 76 mm   |
| Clearances of flammable materials from oven           | 300 mm  |
| Clearance of workspace from front of the oven         | 1100 mm |