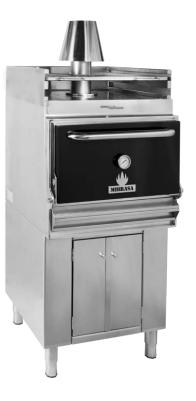

# HMB AB SB 110

Mibrasa® charcoal oven with cupboard below and heating rack

#### OUR CHARCOAL OVENS

MIBRASA<sup>®</sup> is a closed barbecue grill invented and made in our workshops. Made from the best quality steel by expert hands, our grills are designed to satisfy even the most demanding chefs.