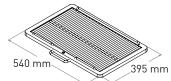

|
| Charcoal load duration <sup>2</sup> | 7 h                 |
| Gastronorm / grill                  | GN 1/1              |
| Equivalent power*                   | 2 kW                |
| Exhaust rate                        | 2500 m³/h           |
| Installation height*                | 700 mm              |
| Firebreak diameter                  | Ø154 mm             |
| Duct diameter                       | Ø114 mm             |
| Net weight <sup>3</sup>             | 266 kg              |
| Crated weight <sup>3</sup>          | 313 kg              |
| Crated size (WxDxH)                 | 800 x 720 x 1350 mm |

\*Approximate data 1. Consult instruction manual 2. Will vary depending on quality of charcoal 3. Weight with accessories included

DINERS PER SERVICE\*

#### GRILL DIMENSIONS



Grill brush [CEP]

Mibrasa Ecofire

firelighters [FL]

#### **INCLUDED ACCESSORIES**

- Grill [GMPLUS]
- Oven tongs [TG]
- Ash shovel [PALA]
  - Ember poker [PKMPLUS]

45-65

### **OPTIONAL ACCESSORIES**

- Extra grill [GMPLUS]
  - Kitchenware (consult online catalogue)
- Firebreak [FB]Dissipating filter [DF]
- Stand [OTMPLUS]

Specifications and design are subject to change without notice.

Mibrasa® Charcoal Oven S.L C/Joan Rovira i Bastons, 26 17230 Palamós - Spain +34 972 601 942 - mibrasa@mibrasa.com www.mibrasa.com





## **SIDE VIEW**



### **FRONT VIEW**

 $\Box$ 

L

65

700

735



650-715







STAINLESS STEEL



Revit drawings available on request at mibrasa@mibrasa.com

# Dimensions in mm



# INSTALLATION GUIDELINES AND SAFETY STANDARDS

| Recommended installation height