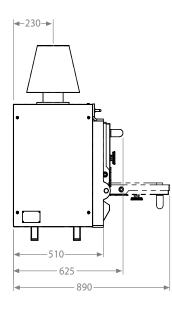

## **SIDE VIEW**

### **FRONT VIEW**

 $\Box$ 

L

65

700

735

650-715

STAINLESS STEEL

# Dimensions in mm