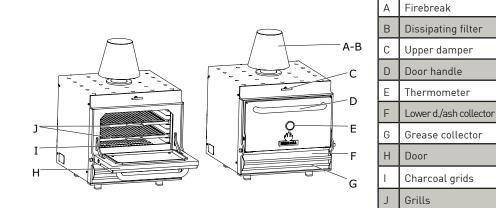

#### FEATURES

#### GRILL DIMENSIONS

Grill brush [CEP]

Mibrasa Ecofire

firelighters [FL]