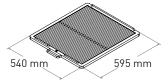

tial charcoal load <sup>1</sup>  | 10 kg                    |  |
| Production*                         | 70 kg/h                  |  |
| Charcoal load duration <sup>2</sup> | 7 h                      |  |
| Gastronorm / grill                  | GN 1/1 + GN 1/2 + GN 1/4 |  |
| Equivalent power*                   | 3.5 kW                   |  |
| Exhaust rate                        | 2800 m³/h                |  |
| Firebreak diameter                  | Ø154 mm                  |  |
| Duct diameter                       | Ø114 mm                  |  |
| Net weight <sup>3</sup>             | 347 kg                   |  |
| Crated weight <sup>3</sup>          | 402 kg                   |  |
| Crated size (WxDxH)                 | 900 x 800 x 1350 mm      |  |





75-95

#### GRILL DIMENSIONS



## **INCLUDED ACCESSORIES**

- Grill [G75]
- Oven tongs [TG]
- Ash shovel [PALA]
  Ember poker [PK75]
- Grill brush [CEP] Mibrasa Ecofire
- firelighters [FL]

## OPTIONAL ACCESSORIES

- Extra grill [G75]
- Kitchenware (consult online catalogue)
- Firebreak [FB]
- Dissipating filter [DF]
- Stand [OT75]

Specifications and design are subject to change without notice.

Mibrasa® Charcoal Oven S.L C/Joan Rovira i Bastons, 26 17230 Palamós - Spain +34 972 601 942 - mibrasa@mibrasa.com www.mibrasa.com



# HMB SB 75

**FRONT VIEW** 

Mibrasa® worktop charcoal oven with heating rack

# **SIDE VIEW**

Dimensions in mm

J

H





А

В

С

D

Е

F

G

Н

A-B

С

D

E

F

G

Firebreak

Dissipating filter

Upper damper

Door handle

Thermometer

Lower d./ash collector

Grease collector

Charcoal grid