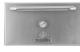

# HMB SB 75

**FRONT VIEW** 

Mibrasa® worktop charcoal oven with heating rack

# **SIDE VIEW**

Dimensions in mm

J

H

А

В

С

D

F

G

Firebreak

Dissipating filter

Upper damper

Door handle

Thermometer

Lower d./ash collector

Grease collector

Charcoal grids

Door

Grills

STAINLESS STEEL

Revit drawings available on request at mibrasa@mibrasa.com