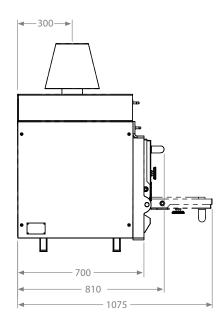

# **SIDE VIEW**

Dimensions in mm

J

H

А

В

С

D

Е

F

G

Н

A-B

С

D

E

F

G

Firebreak

Dissipating filter

Upper damper

Door handle

Thermometer

Lower d./ash collector

Grease collector

Charcoal grids

Door

Grills

STAINLESS STEEL

Revit drawings available on request at mibrasa@mibrasa.com