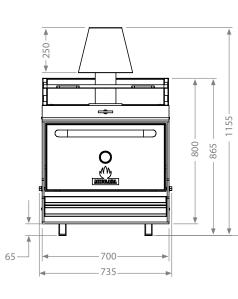

#### GRILL DIMENSIONS

# HMB SB 75

**FRONT VIEW** 

Mibrasa® worktop charcoal oven with heating rack